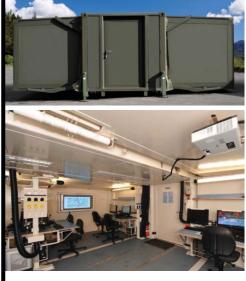

### **SCIF Containers**

Ebtech can modify a standard 20' or 40' ISO container into a SCIF (Secure Compartmented Information Facility) or new SCIFs can be built from the ground up to any size requirement. Container SCIF buildings are the most reasonable and portable solution. They are rugged and easy to transport and relocate. They can be constructed as a free standing building outside, or set up inside a larger building such as a warehouse. New modular in-plant SCIF buildings are all pre-engineered and prefabricated at our factory. Multi-story SCIFs have been installed in the US and overseas.

### **Expandable Containers**

Ebtech designs and constructs new expandable/foldable triple-size container buildings. Constructed with a steel frame and walls of insulating sandwich panels, they come equipped with fluorescent lighting, HVAC systems, modular terminal boxes for power, data and radio, as well as pivot mounts for workstations and multimedia.