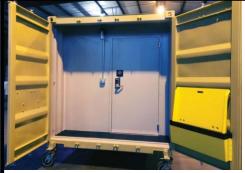

### **SCIF Containers**

Ebtech can modify a standard 20' or 40' ISO container into a SCIF (Secure Compartmented Information Facility) or new SCIFs can be built from the ground up to any size requirement. Container SCIF buildings are the most reasonable and portable solution. They are rugged and easy to transport and relocate. They can be constructed as a free standing building outside, or set up inside a larger building such as a warehouse. New modular in-plant SCIF buildings are all pre-engineered and prefabricated at our factory. Multi-story SCIFs have been installed in the US and overseas.