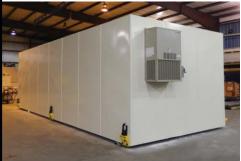

### **Expandable Containers**

Ebtech designs and constructs new expandable/foldable triple-size container buildings. Constructed with a steel frame and walls of insulating sandwich panels, they come equipped with fluorescent lighting, HVAC systems, modular terminal boxes for power, data and radio, as well as pivot mounts for workstations and multimedia.