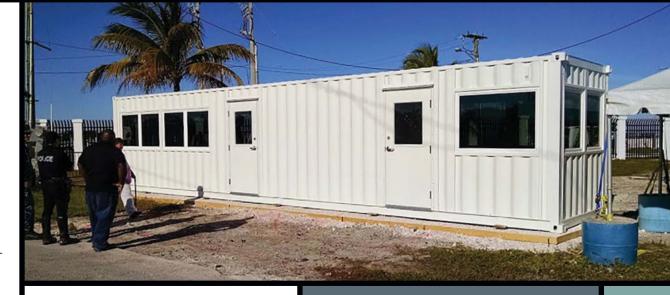

## **EBTECH Conex Box** (EB-Conex) **Modification**

Fbtech customizes (onex box base units to customers' specifications. Our base platforms include 20' and 40' freight containers that are converted into single or multipurpose ISBUs, or Intermodal Steel Building Units.

## **Applications include:**

- Modular prefabricated Green building systems
- · CHU Containerized Housing Units
- Container Homes (multiple unit)
- · COH Containerized Office Units
- Office buildings
- Retail Spaces
- Portable construction site offices
- · Sleeping quarters, portable shower/toilet units
- Specialized storage units
- Mobile manufacturing process containers
- Mobile data and communication centers
- Detention Containers
- Remote power stations
- Filtration System Enclosures
- Refrigerated containers
- Heat resistant containers (more than 2000° F) with a fire rating >3 hours
- Shelters
- · Emergency disaster relief units
- FMI/RFI shielded containers
- · Units with blast and ballistic protection
- · Military units for a variety of rapidly deployable, customizable systems

# **Ebtech provides full turn-key outfitting for your applications, including:**

- Electrical Wiring
- Windows
- Lighting
- Doors
- AC/Heating
- Steps
- Refrigeration
- Foundations
- Ventilation
- Covered Entrances
- Plumbing
- Installation/Setup