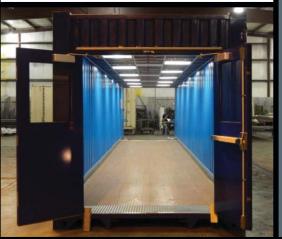

### **Custom Built New Containers**

Ebtech manufactures new container buildings for a variety of specialized applications such as:

- · Research Stations
- Mobile Medical Facilities
- Quarantine Units
- · K9 Shelters
- · Covered Walkways and Escape Tunnels
- Exposition Containers

### Flat-Pak™ Containers

Ebtech manufactures rapidly deployable, reusable Flat-Pak containers that collapse for easy transport and storage. Flat-Pak buildings are ideal for storage, low-cost temporary housing, emergency response, construction sites and barracks.

### **Expandable Containers**

Ebtech designs and constructs new expandable/foldable triple-size container buildings. Constructed with a steel frame and walls of insulating sandwich panels, they come equipped with fluorescent lighting, HVAC systems, modular terminal boxes for power, data and radio, as well as pivot mounts for workstations and multimedia.