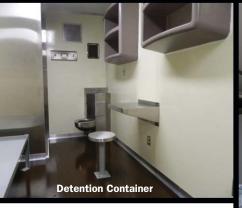

## **Applications include:**

- Modular prefabricated Green building systems
- · CHU Containerized Housing Units
- Container Homes (multiple unit)
- · COH Containerized Office Units
- Office buildings
- Retail Spaces
- Portable construction site offices
- · Sleeping quarters, portable shower/toilet units
- Specialized storage units
- Mobile manufacturing process containers
- Mobile data and communication centers
- Detention Containers
- Remote power stations
- Filtration System Enclosures
- Refrigerated containers
- Heat resistant containers (more than 2000° F) with a fire rating >3 hours
- Shelters
- · Emergency disaster relief units
- FMI/RFI shielded containers
- · Units with blast and ballistic protection
- · Military units for a variety of rapidly deployable, customizable systems