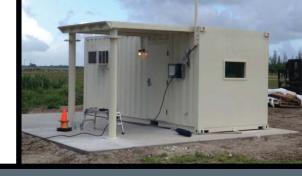

## **EBTECH Conex Box** (EB-Conex) **Modification**

Fbtech customizes (onex box base units to customers' specifications. Our base platforms include 20' and 40' freight containers that are converted into single or multipurpose ISBUs, or Intermodal Steel Building Units.

## **Applications include:**

- Modular prefabricated Green building systems
- · CHU Containerized Housing Units
- Container Homes (multiple unit)
- · COH Containerized Office Units
- Office buildings
- Retail Spaces
- Portable construction site offices
- · Sleeping quarters, portable shower/toilet units
- Specialized storage units
- Mobile manufacturing process containers
- Mobile data and communication centers
- Detention Containers
- Remote power stations
- Filtration System Enclosures
- Refrigerated containers
- Heat resistant containers (more than 2000° F) with a fire rating >3 hours
- Shelters
- · Emergency disaster relief units
- FMI/RFI shielded containers
- · Units with blast and ballistic protection
- · Military units for a variety of rapidly deployable, customizable systems

# **Ebtech provides full turn-key outfitting for your applications, including:**

- Electrical Wiring
- Windows
- Lighting
- Doors
- AC/Heating
- Steps
- Refrigeration
- Foundations
- Ventilation
- Covered Entrances
- Plumbing
- Installation/Setup