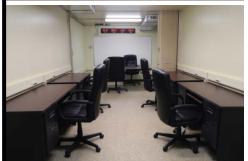

### **SCIF Containers**

Ebtech can modify a standard 20' or 40' ISO container into a SCIF (Secure Compartmented Information Facility) or new SCIFs can be built from the ground up to any size requirement. Container SCIF buildings are the most reasonable and portable solution. They are rugged and easy to transport and relocate. They can be constructed as a free standing building outside, or set up inside a larger building such as a warehouse. New modular in-plant SCIF buildings are all pre-engineered and prefabricated at our factory. Multi-story SCIFs have been installed in the US and overseas.