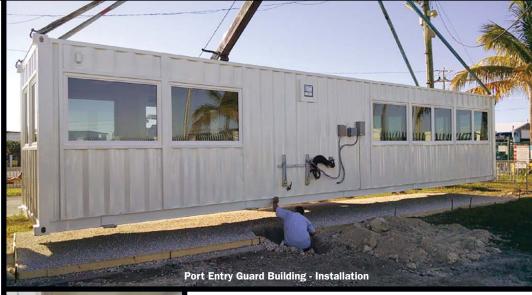

## **EBTECH Conex Box** (EB-Conex) **Modification**

Fbtech customizes (onex box base units to customers' specifications. Our base platforms include 20' and 40' freight containers that are converted into single or multipurpose ISBUs, or Intermodal Steel Building Units.

# **Ebtech provides full turn-key outfitting for your applications, including:**

- Electrical Wiring
- Windows
- Lighting
- Doors
- AC/Heating
- Steps
- Refrigeration
- Foundations
- Ventilation
- Covered Entrances
- Plumbing
- Installation/Setup